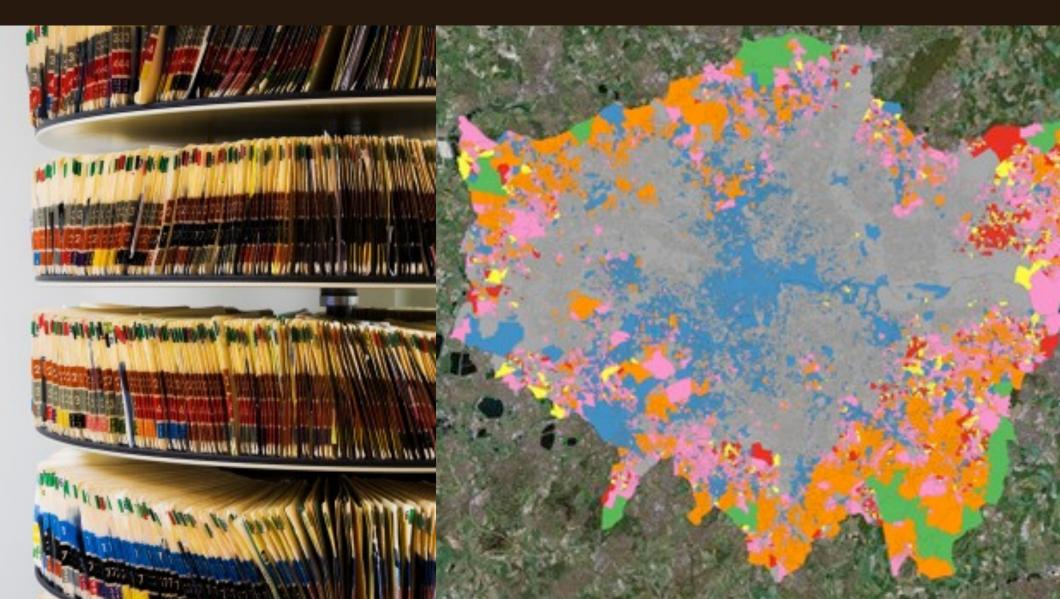

#### Context creates a market for Globally Applicable but Locally Relevant Information